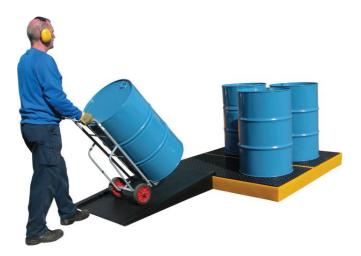

## **Plastic Spill Decks**

For safe storage and workplace protection when filling and dispensing from chemical drums.

Designed to withstand constant use as a raised work floor area.

Suitable for storage of drums up to 210 litres.

Removable decks for easy cleaning.

Access ramp.

| <b>Model</b><br>2DD | <b>Dims</b> 1600 x 800 x 150 mm | Bund<br>120 litres |
|---------------------|---------------------------------|--------------------|
| 4DD                 | 1600 x 1600 x 150 mm            | 240 litres         |

Ramp 1290 x 810 x 180 mm